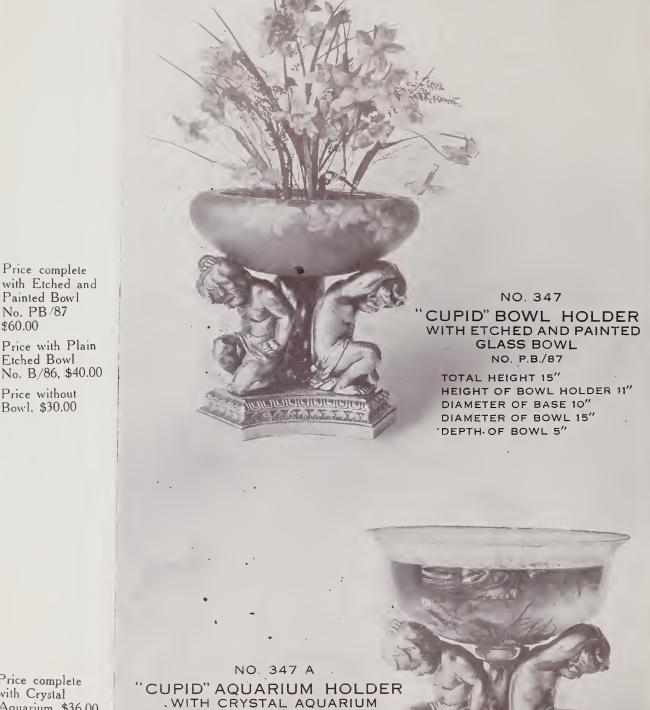

#### BRONZE

Price complete with Crystal Aquarium, \$36.00

Painted Bowl

No. PB/87

Price without Bowl, \$30.00

\$60.00

NATIONAL METALIZING THE COMPANY

OLULIC CIC